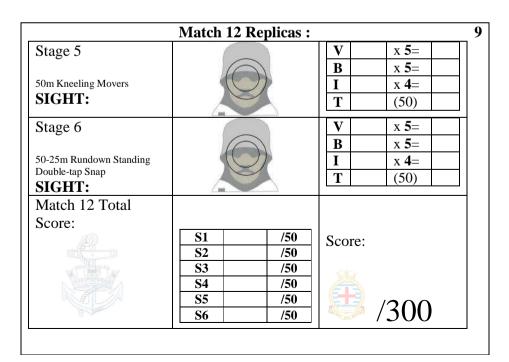

## MATCH 12 - DEFENCE OF CANADA

7

| SER | Shots | Range | Position | Tgt | Notes                            |
|-----|-------|-------|----------|-----|----------------------------------|
| 1   | 10    | 100   | ST move  | 12  | 1 sec flash, move up, 5 dbl exp, |
|     | (30)  |       | to ST/KN |     | 3 sec up/2 dn/3 up, 1 shot/exp   |
| 2   | 10    | 100   | KN       | 12  | 100 movers 5 x 6 sec exp         |
|     |       |       |          |     | 2 shots per exposure             |
| 3   | 10    | 75    | Rundown  | 12  | 1 sec flash, move to 75, 5 x 5   |
|     |       |       | ST       |     | sec exp, 2 shots/exp             |
| 4   | 10    | 50    | Rundown  | 14  | 1 sec flash, move to 50, 5 dbl   |
|     | (30)  |       | ST/KN    |     | exp, 3 sec up/2 dn/3 up          |
| 5   | 10    | 50    | KN       | 14  | 50m mover 5 x 6 sec exp          |
|     |       |       |          |     | 2 shots per exposure             |
| 6   | 10    | 25    | Rundown  | 14  | 1 sec flash, move to 25, 5 x 5   |
|     |       |       | ST       |     | sec exp, 2 shots/exp             |

|                                                                 | Match 12 Replicas: |                                                                             |
|-----------------------------------------------------------------|--------------------|-----------------------------------------------------------------------------|
| Stage 1  100m Standing/Kneeling follow-up snap (3/2/3)  SIGHT:  |                    | V x 5=<br>B x 5=<br>I x 4=<br>T (50)                                        |
| Stage 2  100m Kneeling Movers SIGHT:                            |                    | V x 5=<br>B x 5=<br>I x 4=<br>T (50)                                        |
| Stage 3  100-75m Rundown Standing Double-tap Snap SIGHT:        |                    | V       x 5=         B       x 5=         I       x 4=         T       (50) |
| Stage 4  75-50m Rundown Standing Follow-up Snap (3/2/3)  SIGHT: |                    | V x 5=<br>B x 5=<br>I x 4=<br>T (50)                                        |