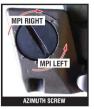

| V<br>B<br>I<br>T | x 5=<br>x 5=<br>x 4=<br>(50) |
| Match 3 Total Score:                          | S1         /50           S2         /50           S3         /50           S4         /50           S5         /50 | Score:           | /250                         |



MARLANT Combat Shooting Team

**CAFSAC 2014** 

TEAM:

#### **Points to Remember**

• Ensure you have ALL the kit that you require for the match;

- Have all your Score/Match Cards on hand & properly fill them out;
- Double check sight settings before Matches;
- Fill in your plot cards with all the data available;
- Keep your scope dry and your ammo covered;
- If something works, document it so you can repeat it next time
- Ensure your Elcan scope wing nuts are HAND TIGHT

Windage



• Elevation



#### **HABITS for Marksmanship**

- HOLDING
- AIMING
- **B**REATHING
- Instinctive position

- SCAN AND BREATHE

# **NOTES ON SCORING**

- Never touch your own target during scoring
- Only record your hits on the score card, let STATS do the official math
- For any dispute during scoring, call the staff
- TRIGGER CONTROL AND FOLLOW THROUGH Only patch targets once all have been scored
  - Verify and sign the card before giving to staff

|                     | Match 14 l | Replicas : |            | 15           |
|---------------------|------------|------------|------------|--------------|
| Stage 4             |            |            | V          | x 5=         |
|                     |            |            | В          | x <b>5</b> = |
| (3-200 ST/Kneeling  |