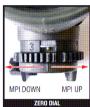

| V<br>B<br>I<br>T | x 5=<br>x 5=<br>x 4=<br>(50) |
| Match 3 Total Score:                          | S1         /50           S2         /50           S3         /50           S4         /50           S5         /50 | Score:           | /250                         |



MARLANT Combat Shooting Team

**CAFSAC 2014** 

TEAM:

#### **Points to Remember**

• Ensure you have ALL the kit that you require for the match;

- Have all your Score/Match Cards on hand & properly fill them out;
- Double check sight settings before Matches;
- Fill in your plot cards with all the data available;
- Keep your scope dry and your ammo covered;
- If something works, document it so you can repeat it next time
- Ensure your Elcan scope wing nuts are HAND TIGHT

Windage



• Elevation



#### **HABITS for Marksmanship**

- HOLDING
- AIMING
- **B**REATHING
- Instinctive position

- SCAN AND BREATHE

# **NOTES ON SCORING**

- Never touch your own target during scoring
- Only record your hits on the score card, let STATS do the official math
- For any dispute during scoring, call the staff
- TRIGGER CONTROL AND FOLLOW THROUGH Only patch targets once all have been scored
  - Verify and sign the card before giving to staff

|                     | Match 14 l | Replicas : |            | 15           |
|---------------------|------------|------------|------------|--------------|
| Stage 4             |            |            | V          | x 5=         |
|                     |            |            | В          | x <b>5</b> = |
| (3-200 ST/Kneeling  |            | 1)2