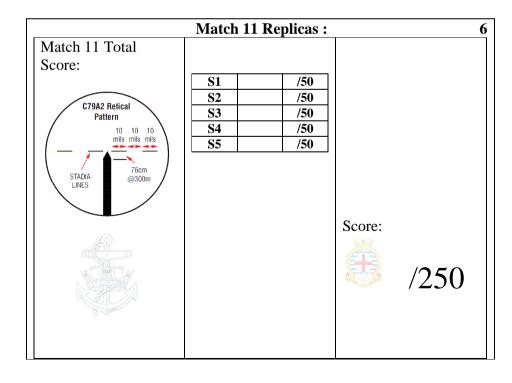

## **Overall Score:** /250 Match 11

| Match 12 |   | /300  |
|----------|---|-------|
| Match 13 |   | /250  |
| Match 14 | 8 | /250  |
| Total:   |   | /1050 |

## MATCH 11 - NORMANDY

3 |

| SER   | Shots                                     | Range | Position | Tgt   | Notes                           |  |  |
|-------|-------------------------------------------|-------|----------|-------|---------------------------------|--|--|
| Sight | 2                                         | 200   | PR       | 12    | 120 sec, fire 2 sighters        |  |  |
|       | (12)                                      |       |          |       | Each shot indicated             |  |  |
| 1     | 10                                        | 200   | ST > PR  | 12    | 60 sec, Single Exp              |  |  |
|       |                                           |       |          |       | Move up 5m and fire             |  |  |
| 2     | 10                                        | 200   | KN       | 11    | 200 mover 5 x 6 sec exp         |  |  |
|       | (20)                                      |       |          |       | 2 shots per exposure            |  |  |
| 3     | 10                                        | 200   | ST>KN    | 11/12 | 30 sec, 5 rd on each target     |  |  |
|       |                                           |       |          |       |                                 |  |  |
| 4     | 10                                        | 2-100 | Rundown  | 14    | 35 sec run/shoot, 4x5sec 2 shot |  |  |
|       | (20)                                      |       | PR       |       | per exp                         |  |  |
| 5     | 10                                        | 100   | ST       | 12    | 5x 8 sec Standing 2 shots per   |  |  |
|       |                                           |       |          |       | exp                             |  |  |
| (XX   | (XX) Indicates suggested magazine loadout |       |          |       |                                 |  |  |