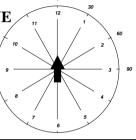

#### Wind

- **Closest wind has most effect**
- 30 Deg (1,5,7,11 O'clock) = HALF VAL
- 60 Deg (2/4/8/10 O'clock) = 7/8 value
- 90 Deg (3/9 O'clock) = FULL VALUE
- At low value, DIRECTION matters
- At high value, SPEED matters

Wind Chart Courtesy Milcun Marksmanship Complex

| 5     | 8   | 19 | 37 | 62 |
|-------|-----|----|----|----|
| 0     | 10  | 23 | 44 | 74 |
| UE 11 | 12  | 1  | •  | 60 |
|       | - 6 |    |    |    |